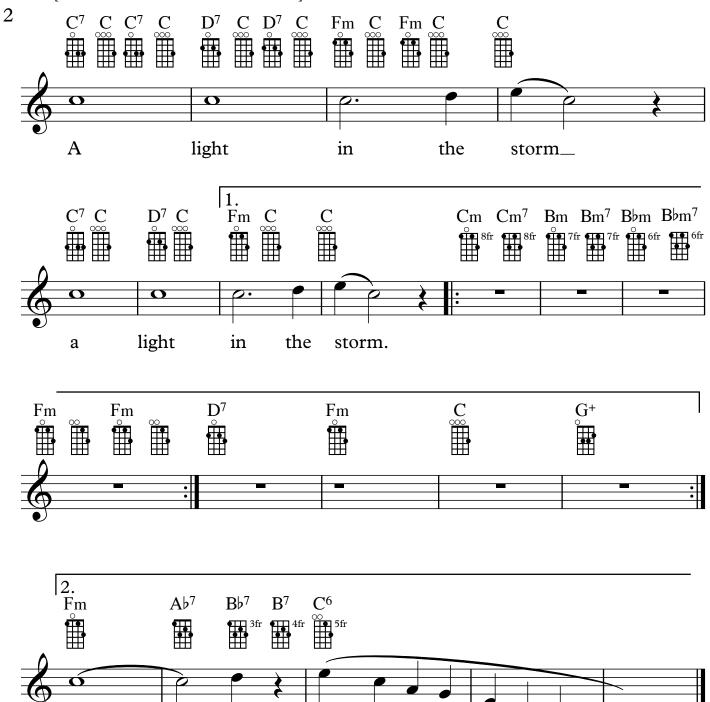

[adlib chords over and over in final section]

1. Somebody got lost in a storm. Somebody got lost in a storm, mmm.

Somebody got lost, lost, Lord

the

in

Somewhere is a light in the storm.

A light in the storm, a light in the storm, in, in the storm.

storm.

2. Somehow we got lost in a storm. Somehow we got lost in a storm, mmm. Somehow we got lost, lost, Lord

Somewhere is a light in the storm.

A light in the storm, a light in the storm, in, in the storm.