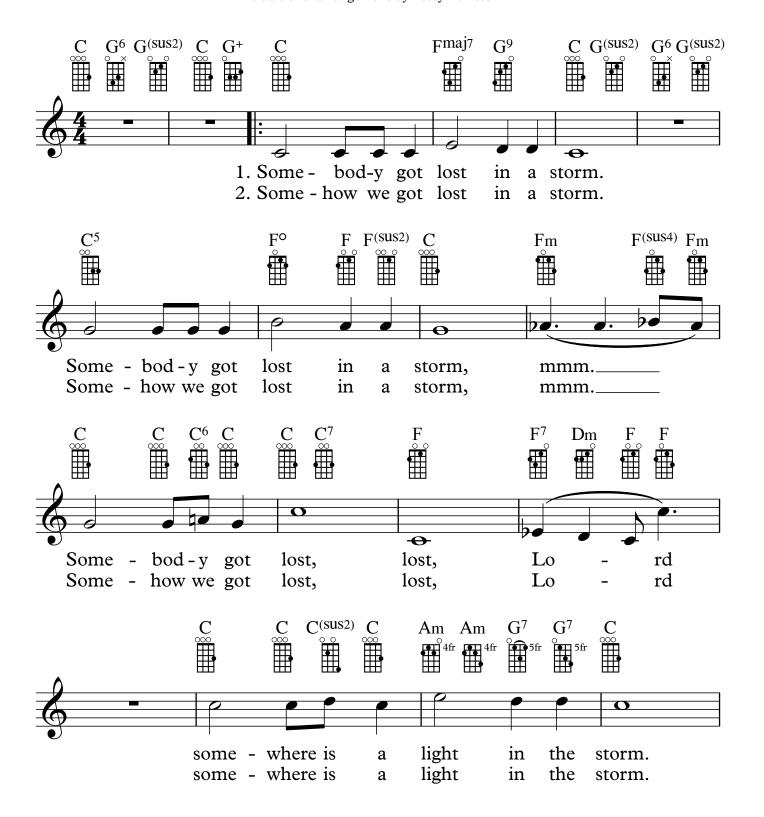

## Somebody got lost in a storm

traditional arrangement by Petey Forrest

© 2011 Peter Forrest www.ukulelenorth.ca

Note: Feel free to use this arrangement for educational or personal use for teaching, performing, recording, filming, or sharing on social media sites.

[adlib chords over and over in final section]

1. Somebody got lost in a storm. Somebody got lost in a storm, mmm.

Somebody got lost, lost, Lord

the

in

Somewhere is a light in the storm.

A light in the storm, a light in the storm, in, in the storm.

storm.

2. Somehow we got lost in a storm. Somehow we got lost in a storm, mmm. Somehow we got lost, lost, Lord

Somewhere is a light in the storm.

A light in the storm, a light in the storm, in, in the storm.